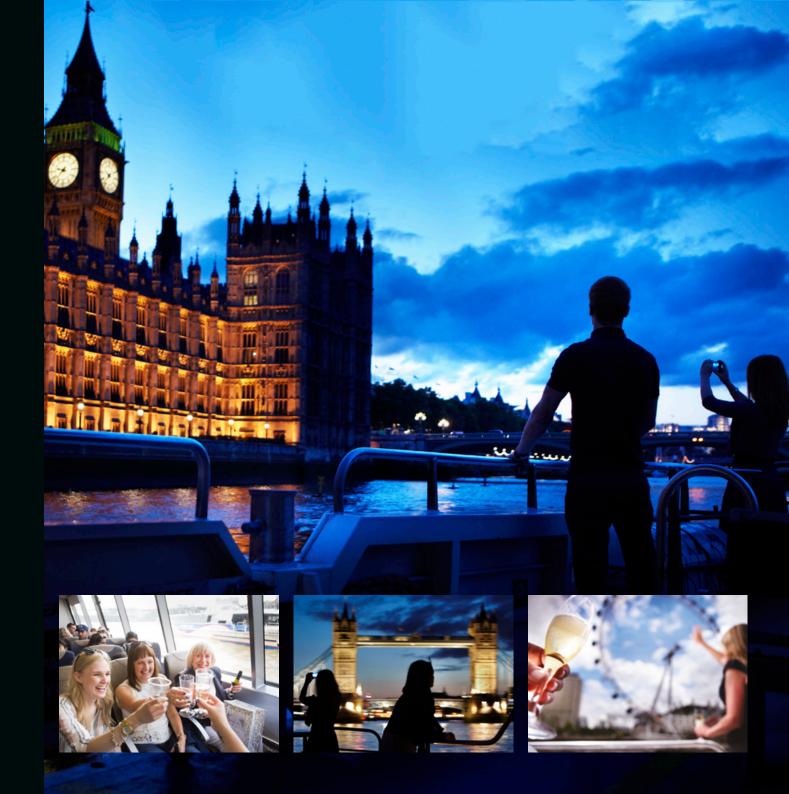

# Love it!

Uber Boat by Thames Clippers are the fastest and most frequent fleet on the river, with 22 vessels available for private hire. Each of our catamarans are spacious, stylish and staffed by a friendly and experienced crew.

For our corporate and private clients we offer seven different sizes of vessel with the option of carrying between 12 and 230 guests. The route, length and speed of journey, stop off locations, style of catering, use of facilities on board and time of travel are flexible.

This means we can deliver a vast range of events; from business meetings, presentations, networking days, conferences, celebrity parties and product launches to marriage transfers and excursions for family and friends.