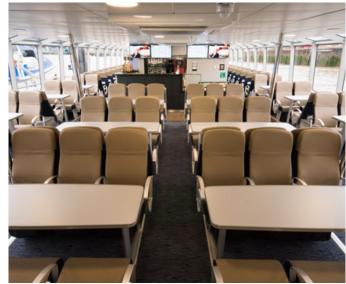

# Love it!

Uber Boat by Thames Clippers are the fastest and most frequent fleet on the river, with 22 vessels available for private hire. Each of our catamarans are spacious, stylish and staffed by a friendly and experienced crew.

For our corporate and private clients we offer seven different sizes of vessel with the option of carrying between 12 and 230 guests. The route, length and speed of journey, stop off locations, style of catering, use of facilities on board and time of travel are flexible.

Our vessels offer an impressive yet functional way of doing business with new associates or treating colleagues. Make your presentation seamless with the support of our on-board screens and microphone. We offer a memorable and unique opportunity to give any presentation impact while gliding through the heart of London.