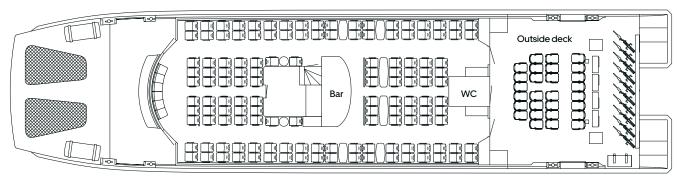

## Our fleet

We're proud to offer an 22 strong fleet of the fastest most versatile vessels on the Thames. Whether you're looking for a quick transfer option through the heart of the capital or a leisurely cruise while sipping champagne and watching London's skyline sparkle in the moonlight, we have a boat to suit you.

by thames clippers

Ar Daat

A choice of 22 vessels ranging from 12 to 230 capacity 10 Our fleet

| Ca  | pacity               |   |          |   | 230     |
|-----|----------------------|---|----------|---|---------|
| Fac | cilities             |   |          |   |         |
| ò   | Outside deck         | Ŀ | Toilets  | ጭ | Audio   |
| т   | Tabled seats (x68)   | 호 | Café bar | * | Air con |
| Ŀ   | Digital screens (x3) |   |          |   |         |