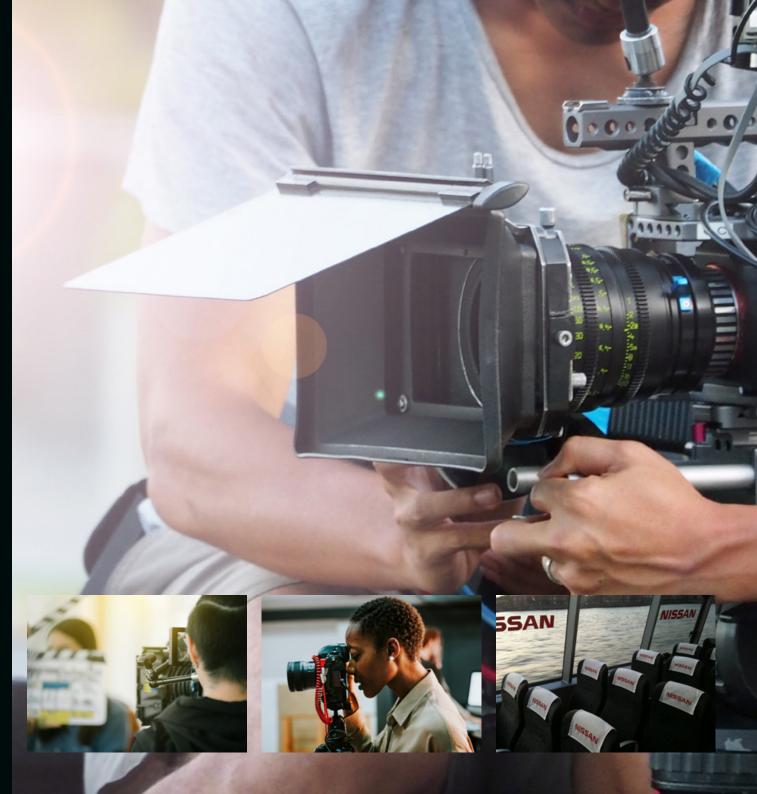

## "Action!"

There are a variety of ways to add the Wow factor for private hires. One of these is to customise the boat with branding to suit your client. Logos, images and videos can be included in various ways via; digital screens, printed flags, interior vinyl (windows, panels and tables), head rest covers and more.

Our vessels can also be chartered for filming and photoshoots. There's no better backdrop for your shoots than London from the river. Our boats have been featured in TV dramas, documentaries, reality television, sports programmes, adverts and many more.

#### GG

Uber Boat by Thames Clippers and their staff made filming on the clipper boats very straight forward and easy, with clear guidelines of what is possible and a can-do attitude towards filming.

Location Manager, Informer, BBC One