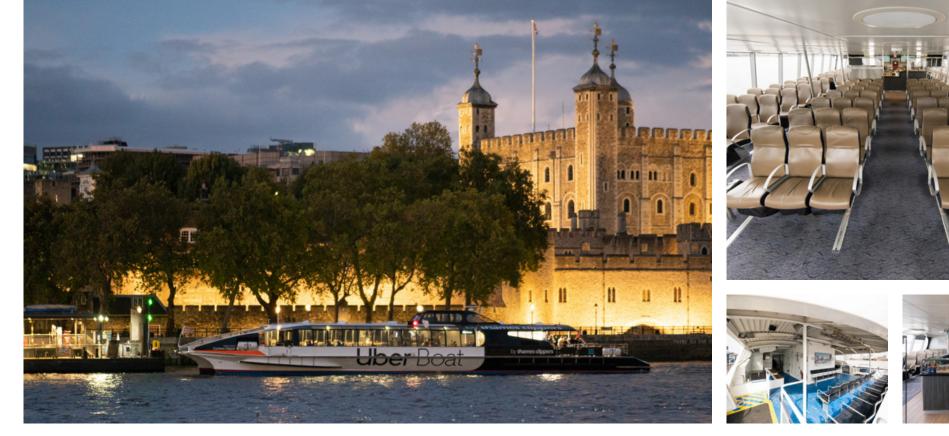

# Explore!

With access to 30 London piers we offer sightseeing and transfer solutions for groups from 12 up to 230 passengers, linking London's world-famous attractions and landmarks, including; Tower of London, London Eye, Houses of Parliament, Royal Museums Greenwich and many more. Travel in unrivalled speed and comfort to and from cruise ships with guaranteed journey times to suit any shore excursion itinerary.

#### The piers we can access to take you to London's popular locations

- 1 Putney
- 2 Wandsworth Riverside Quarter
- 3 St Mary's Wandsworth London Heliport
- 4 Chelsea Habour
- 5 Cadogan Albert Bridge

- 6 Battersea Power Station Battersea Power Station Battersea Park
- 7 Vauxhall (St George's Wharf)
- 8 Millbank Pier Tate Britain
- 9 London Eye (Waterloo) London Eye
- 10 Westminster Houses of Parliament and Big Ben

- 11 Embankment Clipper Lounge EMB West End
- 12 Woods Quay Savoy Hotel Somerset House
- 13 Festival Royal Festival Hall & National Theatre
- 14 Blackfriars City of London St Paul's Cathedral

- 15 Bankside Shakespeare's Globe Tate Modern
- 16 London Bridge City The Shard Borough Market
- 17 Tower Tower Bridge Tower of London
- 18 Tower Bridge Quay Tower of London
- 19 Canary Wharf