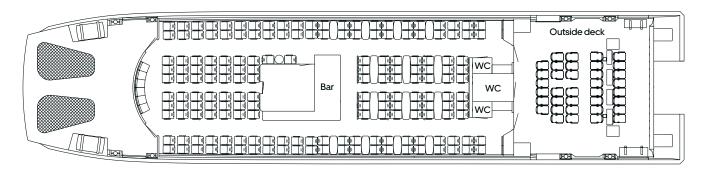

| Ca  | pacity               |   |          |   | 230     |
|-----|----------------------|---|----------|---|---------|
| Fac | cilities             |   |          |   |         |
| ò   | Outside deck         | Ŀ | Toilets  | ጭ | Audio   |
| т   | Tabled seats (x68)   | 호 | Café bar | * | Air con |
| Ŀ   | Digital screens (x3) |   |          |   |         |

## 220 | Venus Clipper Perfect for large groups with drinks and light catering

| Capacity             |            | 220            |
|----------------------|------------|----------------|
| Facilities           |            |                |
| 🔅 Outside deck       | 🕒 Toilets  | <b>%</b> Audio |
| Tabled seats (x70)   | 모 Café bar | 🔆 Air con      |
| Digital screens (x4) |            |                |

## **220** | An excellent option for transferring large groups in style

| Capacity             |           | 220       |
|----------------------|-----------|-----------|
| Facilities           |           |           |
| 🔅 Outside deck       | 🕒 Toilets | 🗞 Audio   |
| Digital screens (x3) | Café bar  | 🔆 Air con |
|                      |           |           |

### 170 | Ideal for transferring guests with drinks and light catering

| Ca  | pacity               |   |          |        | 170     |
|-----|----------------------|---|----------|--------|---------|
| Fac | cilities             |   |          |        |         |
| ö   | Outside deck         | Բ | Toilets  | ጭ      | Audio   |
| т   | Tabled seats (x32)   | 臣 | Café bar | ×<br>ج | Air con |
| Ŀ   | Digital screens (x4) |   |          |        |         |

## 150 | Ideal for transferring guests with drinks and light catering

| Ca       | pacity               |   |          |                | 150     |
|----------|----------------------|---|----------|----------------|---------|
| Fac      | cilities             |   |          |                |         |
| ÷o:      | Outside deck         | E | Toilets  | ጭ              | Audio   |
| т        | Tabled seats (x32)   | 보 | Café bar | <del>ب</del> ې | Air con |
| <b>.</b> | Digital screens (x4) |   |          |                |         |