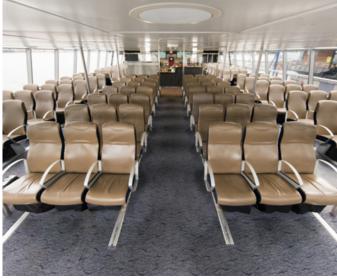

## Our fleet

We're proud to offer an 22 strong fleet of the fastest most versatile vessels on the Thames. Whether you're looking for a quick transfer option through the heart of the capital or a leisurely cruise while sipping champagne and watching London's skyline sparkle in the moonlight, we have a boat to suit you.

### 230 | Hybrid 🖉 Our flagships, designed for large groups with an eco-friendly touch

All hybrid vessels in our fleet were built at Wight Shipyard Co in East Cowes on the lsle of Wight, showcasing local craftsmanship and innovation. These vessels boast an impressive design that delivers an almost 90% reduction in CO2e emissions. Operating solely on electric power within Central London, between Tower and Battersea Power Station piers, the hybrid boats recharge while using biofuelled power on the rest of their journey. This dual-power approach significantly enhances sustainability, contributing to a cleaner, greener London.