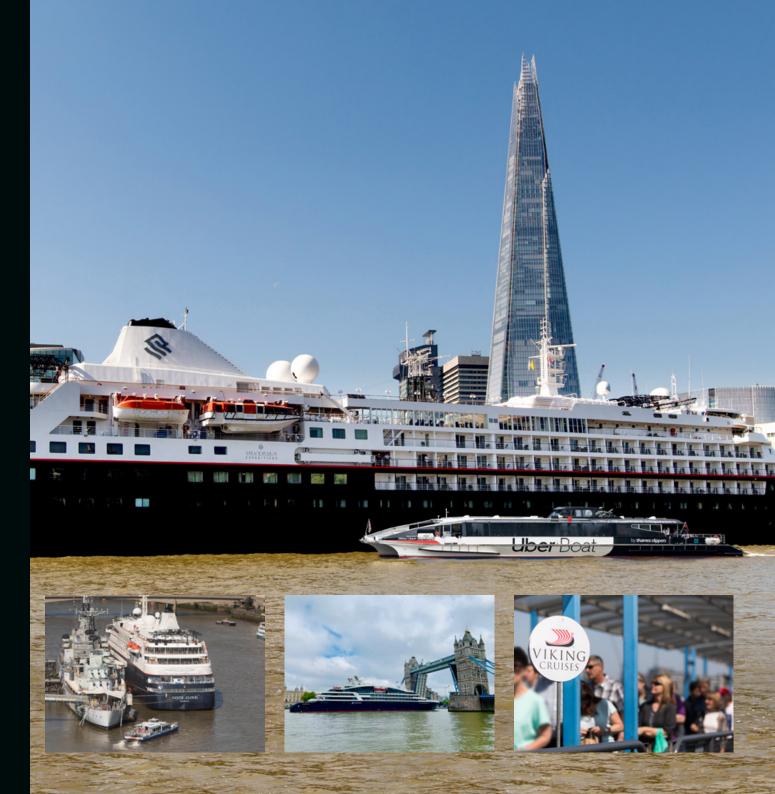

# Love it!

Uber Boat by Thames Clippers are the fastest and most frequent fleet on the river, with 22 vessels available for private hire. Each of our catamarans are spacious, stylish and staffed by a friendly and experienced crew.

# Explore!

With access to 30 London piers we offer sightseeing and transfer solutions for groups from 12 up to 230 passengers, linking London's world-famous attractions and landmarks, including; Tower of London, London Eye, Houses of Parliament, Royal Museums Greenwich and many more. Travel in unrivalled speed and comfort to and from cruise ships with guaranteed journey times to suit any shore excursion itinerary.