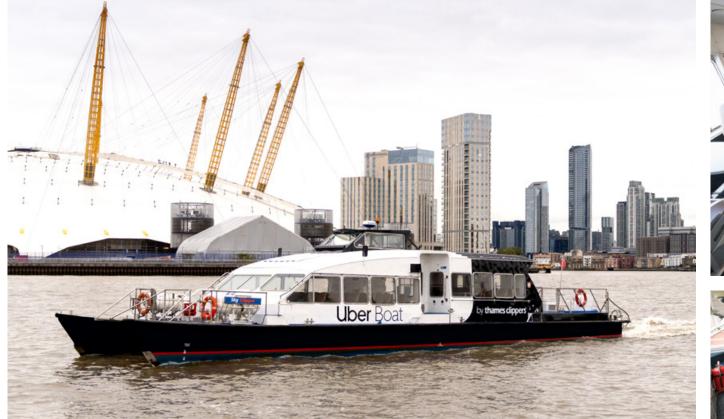

# Love it!

Uber Boat by Thames Clippers are the fastest and most frequent fleet on the river, with 22 vessels available for private hire. Each of our catamarans are spacious, stylish and staffed by a friendly and experienced crew.

For our corporate and private clients we offer seven different sizes of vessel with the option of carrying between 12 and 230 guests. The route, length and speed of journey, stop off locations, style of catering, use of facilities on board and time of travel are flexible.