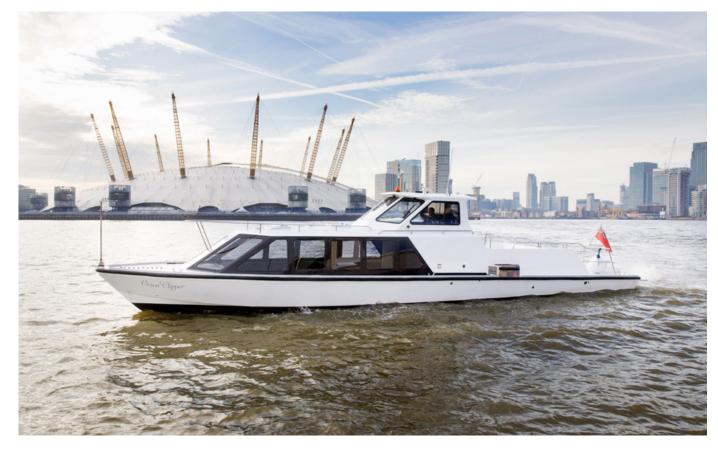

With a choice of 22 vessels ranging from 12 to 230 capacity we offer transport for sports stars and rock stars to events and concerts, wedding parties, company functions and even a location for filming and photoshoots.

## Our fleet

We're proud to offer an 22 strong fleet of the fastest most versatile vessels on the Thames. Whether you're looking for a quick transfer option through the heart of the capital or a leisurely cruise while sipping champagne and watching London's skyline sparkle in the moonlight, we have a boat to suit you.