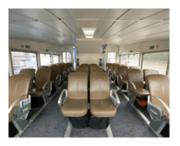

# Love it!

Uber Boat by Thames Clippers are the fastest and most frequent fleet on the river, with 22 vessels available for private hire. Each of our catamarans are spacious, stylish and staffed by a friendly and experienced crew.

For our corporate and private clients we offer seven different sizes of vessel with the option of carrying between 12 and 230 guests. The route, length and speed of journey, stop off locations, style of catering, use of facilities on board and time of travel are flexible.