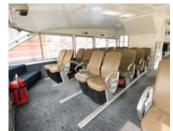

# Love it!

Uber Boat by Thames Clippers are the fastest and most frequent fleet on the river, with 22 vessels available for private hire. Each of our catamarans are spacious, stylish and staffed by a friendly and experienced crew.

For our corporate and private clients we offer seven different sizes of vessel with the option of carrying between 12 and 230 guests. The route, length and speed of journey, stop off locations, style of catering, use of facilities on board and time of travel are flexible.