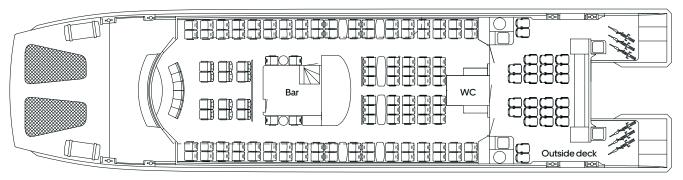

## 220 | Venus Clipper Perfect for large groups with drinks and light catering

| Capacity             |            | 220            |
|----------------------|------------|----------------|
| Facilities           |            |                |
| 🔅 Outside deck       | 🕒 Toilets  | <b>%</b> Audio |
| Tabled seats (x70)   | 모 Café bar | 🔆 Air con      |
| Digital screens (x4) |            |                |

## **220** | An excellent option for transferring large groups in style

| Capacity             |           | 220       |
|----------------------|-----------|-----------|
| Facilities           |           |           |
| 🔅 Outside deck       | 🕒 Toilets | 🗞 Audio   |
| Digital screens (x3) | Café bar  | 🔆 Air con |
|                      |           |           |