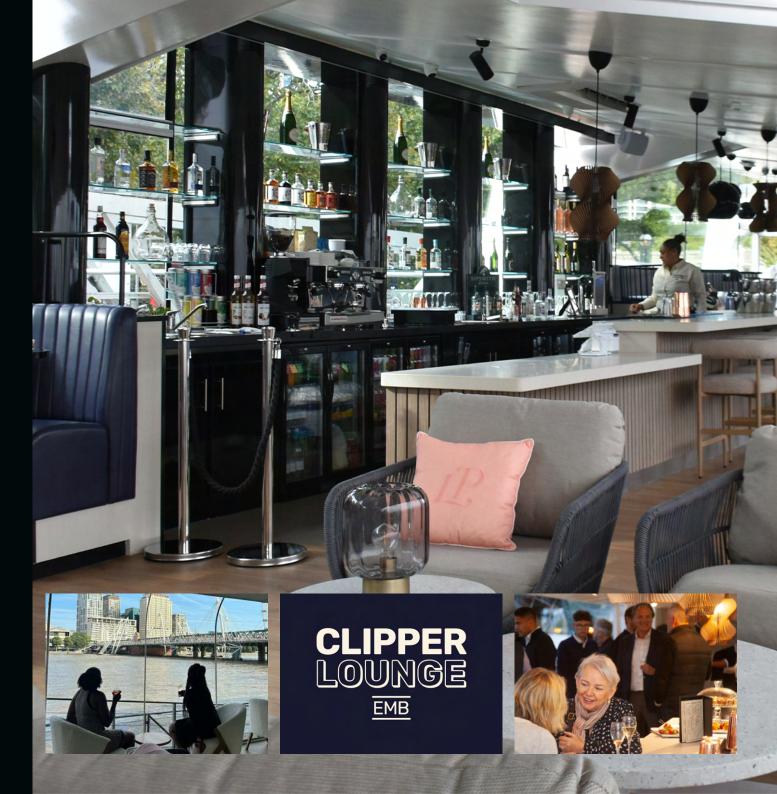

# Relax

Discover Clipper Lounge EMB, a premier riverside venue located at Embankment Pier, offering stunning views of the Thames. Whether you are planning a corporate event, private celebration, or a relaxed gathering, Clipper Lounge EMB provides a versatile and stylish setting.

#### Venue Hire Details:

Available Monday – Sunday. Exclusive venue hire from £750 + VAT. Minimum Spend for food and drinks.

#### Capacity:

Seated: Up to 50 guests Standing: Up to 100 guests

#### Amenities:

Enjoy a relaxed lounge vibe with a menu of drinks and light bites to complement your event. Additionally, the venue is equipped with a screen and modern music facilities, ideal for presentations and entertainment.