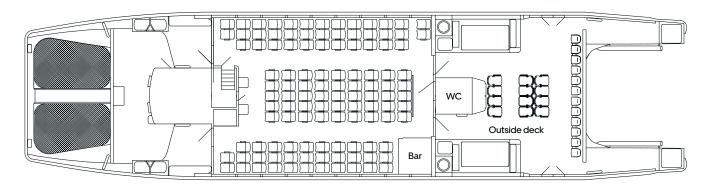

## Our fleet

We're proud to offer an 22 strong fleet of the fastest most versatile vessels on the Thames. Whether you're looking for a quick transfer option through the heart of the capital or a leisurely cruise while sipping champagne and watching London's skyline sparkle in the moonlight, we have a boat to suit you.

by thames clippers

Ar Daat

A choice of 22 vessels ranging from 12 to 230 capacity 10 Our fleet