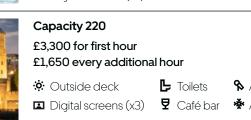

## **220** | An excellent option for transferring large groups in style

| Capacity             |           | 220       |
|----------------------|-----------|-----------|
| Facilities           |           |           |
| 🔅 Outside deck       | 🕒 Toilets | 🗞 Audio   |
| Digital screens (x3) | Café bar  | 🔆 Air con |
|                      |           |           |