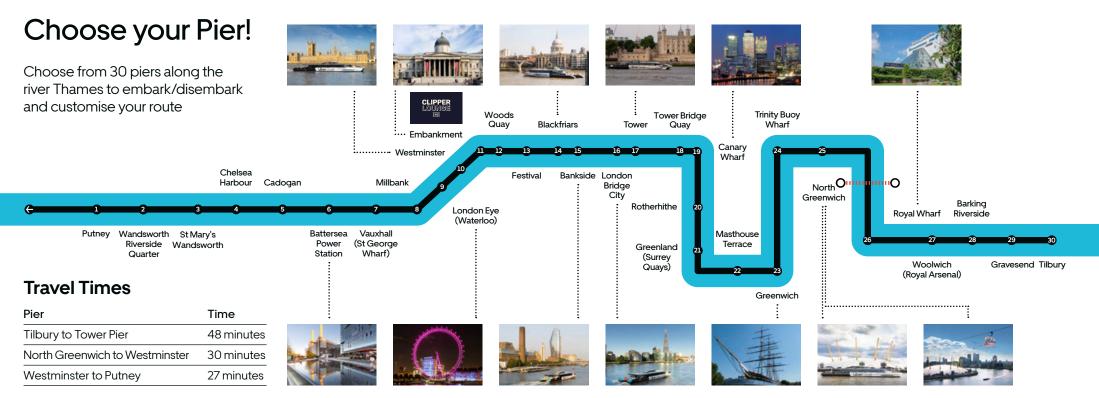

# Explore!

With access to 30 London piers we offer sightseeing and transfer solutions for groups from 12 up to 230 passengers, linking London's world-famous attractions and landmarks, including; Tower of London, London Eye, Houses of Parliament, Royal Museums Greenwich and many more. Travel in unrivalled speed and comfort to and from cruise ships with guaranteed journey times to suit any shore excursion itinerary.

#### The piers we can access to take you to London's popular locations

- 1 Putney
- 2 Wandsworth Riverside Quarter
- 3 St Mary's Wandsworth London Heliport
- 4 Chelsea Habour
- 5 Cadogan Albert Bridge

- 6 Battersea Power Station Battersea Power Station Battersea Park
- 7 Vauxhall (St George's Wharf)
- 8 Millbank Pier Tate Britain
- 9 London Eye (Waterloo) London Eye
- 10 Westminster Houses of Parliament and Big Ben

- 11 Embankment Clipper Lounge EMB West End
- 12 Woods Quay Savoy Hotel Somerset House
- 13 Festival Royal Festival Hall & National Theatre
- 14 Blackfriars City of London St Paul's Cathedral

- 15 Bankside Shakespeare's Globe Tate Modern
- 16 London Bridge City The Shard Borough Market
- 17 Tower Tower Bridge Tower of London
- 18 Tower Bridge Quay Tower of London
- 19 Canary Wharf

- 20 Rotherhithe DoubleTree by Hilton
- 21 Greenland (Surrey Quays)
- 22 Masthouse Terrace
- 23 Greenwich Cutty Sark Old Royal Naval College
- 24 Trinity Buoy Wharf
- 25 North Greenwich The O2 Arena IFS Cloud Cable Car

- 26 Royal Wharf Pier ExCeL London London City Airport
- 27 Woolwich (Royal Arsenal) Thames Barrier
- 28 Barking Riverside
- 29 Gravesend
- 30 Tilbury
- London Cruise Port Tilbury Docks