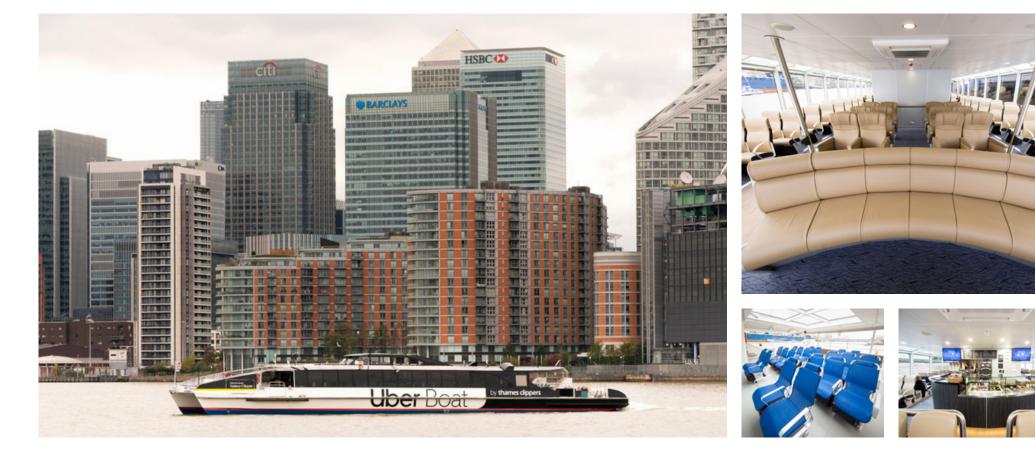

Our vessels can also be chartered for filming and photoshoots. There's no better backdrop for your shoots than London from the river. Our boats have been featured in TV dramas, documentaries, reality television, sports programmes, adverts and many more.

# Explore!

With access to 30 London piers we offer sightseeing and transfer solutions for groups from 12 up to 230 passengers, linking London's world-famous attractions and landmarks, including; Tower of London, London Eye, Houses of Parliament, Royal Museums Greenwich and many more. Travel in unrivalled speed and comfort to and from cruise ships with guaranteed journey times to suit any shore excursion itinerary.

## Our fleet

We're proud to offer an 22 strong fleet of the fastest most versatile vessels on the Thames. Whether you're looking for a quick transfer option through the heart of the capital or a leisurely cruise while sipping champagne and watching London's skyline sparkle in the moonlight, we have a boat to suit you.