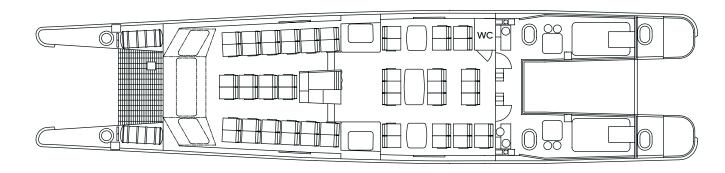

## Our fleet

We're proud to offer an 22 strong fleet of the fastest most versatile vessels on the Thames. Whether you're looking for a quick transfer option through the heart of the capital or a leisurely cruise while sipping champagne and watching London's skyline sparkle in the moonlight, we have a boat to suit you.

by thames clippers

Ar Daat

A choice of 22 vessels ranging from 12 to 230 capacity 10 Our fleet