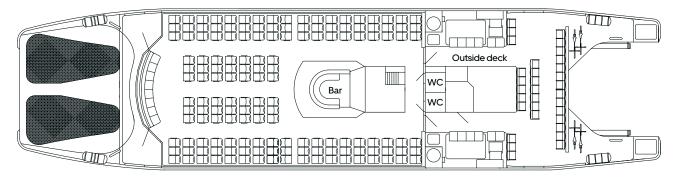

### 230 | Hybrid 🖉 Our flagships, designed for large groups with an eco-friendly touch

All hybrid vessels in our fleet were built at Wight Shipyard Co in East Cowes on the lsle of Wight, showcasing local craftsmanship and innovation. These vessels boast an impressive design that delivers an almost 90% reduction in CO2e emissions. Operating solely on electric power within Central London, between Tower and Battersea Power Station piers, the hybrid boats recharge while using biofuelled power on the rest of their journey. This dual-power approach significantly enhances sustainability, contributing to a cleaner, greener London.

| Ca  | pacity               |   |          |   | 230     |
|-----|----------------------|---|----------|---|---------|
| Fac | cilities             |   |          |   |         |
| ò   | Outside deck         | Ŀ | Toilets  | ጭ | Audio   |
| т   | Tabled seats (x68)   | 호 | Café bar | * | Air con |
| Ŀ   | Digital screens (x3) |   |          |   |         |