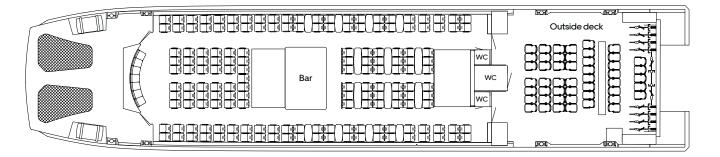

| Ca  | pacity               |   |          |   | 230     |
|-----|----------------------|---|----------|---|---------|
| Fac | cilities             |   |          |   |         |
| ò   | Outside deck         | Ŀ | Toilets  | ጭ | Audio   |
| т   | Tabled seats (x68)   | 호 | Café bar | * | Air con |
| Ŀ   | Digital screens (x3) |   |          |   |         |