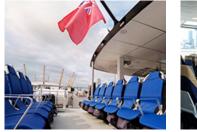

# Love it!

Uber Boat by Thames Clippers are the fastest and most frequent fleet on the river, with 22 vessels available for private hire. Each of our catamarans are spacious, stylish and staffed by a friendly and experienced crew.

For our corporate and private clients we offer seven different sizes of vessel with the option of carrying between 12 and 230 guests. The route, length and speed of journey, stop off locations, style of catering, use of facilities on board and time of travel are flexible.