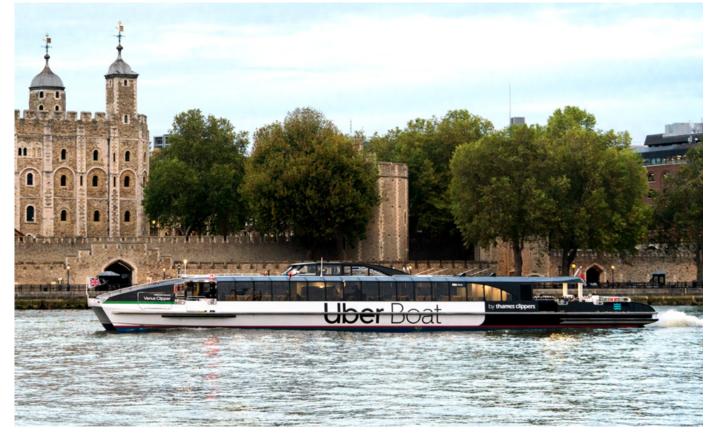

### 230 | Hybrid 🖉 Our flagships, designed for large groups with an eco-friendly touch

All hybrid vessels in our fleet were built at Wight Shipyard Co in East Cowes on the lsle of Wight, showcasing local craftsmanship and innovation. These vessels boast an impressive design that delivers an almost 90% reduction in CO2e emissions. Operating solely on electric power within Central London, between Tower and Battersea Power Station piers, the hybrid boats recharge while using biofuelled power on the rest of their journey. This dual-power approach significantly enhances sustainability, contributing to a cleaner, greener London.